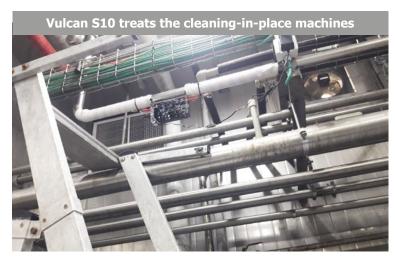

## **Installation details**

| Location:     | The ice cream factory of Nestlé                                                                                                                                               |
|---------------|-------------------------------------------------------------------------------------------------------------------------------------------------------------------------------|
|               | Kiryat Malachi, Israel                                                                                                                                                        |
|               | froneri.co.il                                                                                                                                                                 |
| Model/area:   | Yukan S25 for the hot water tank.                                                                                                                                             |
|               | <i>Vulcan</i> S10 for the CIP (cleaning-in-place machines).                                                                                                                   |
| Problem:      | Very hard scale problems needed constant acids treatment.                                                                                                                     |
| Result:       | Due to the excellent results from<br>Vulcan S25 running for 3 years, Vulcan S10<br>was introduced to solve the scale problems<br>from the hot water piping in the CIP system. |
| Installed by: | EYE-IN ELECTRONICS                                                                                                                                                            |
|               | www.eye-in-electronics.co.il                                                                                                                                                  |

Nestlé is a Swiss multinational food and drink processing conglomerate corporation headquartered in Switzerland. It is the largest food company in the world.

Without Vulcan, the hot water pipe was blocked and the production had to be stopped to replace it. The Vulcan S10 was installed on the supply pipe and solved the problem.