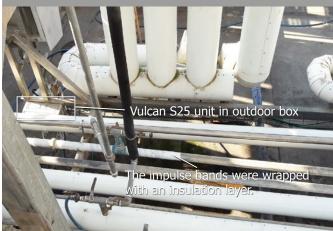

## **Installation details**

| Location:     | The ice cream factory of Nestlé                                                                                                                                               |
|---------------|-------------------------------------------------------------------------------------------------------------------------------------------------------------------------------|
|               | Kiryat Malachi, Israel                                                                                                                                                        |
|               | froneri.co.il                                                                                                                                                                 |
| Model/area:   | Yukan S25 for the hot water tank.                                                                                                                                             |
|               | <i>Vulcan</i> S10 for the CIP (cleaning-in-place machines).                                                                                                                   |
| Problem:      | Very hard scale problems needed constant acids treatment.                                                                                                                     |
| Result:       | Due to the excellent results from<br>Vulcan S25 running for 3 years, Vulcan S10<br>was introduced to solve the scale problems<br>from the hot water piping in the CIP system. |
| Installed by: | EYE-IN ELECTRONICS                                                                                                                                                            |
|               | www.eye-in-electronics.co.il                                                                                                                                                  |

Vulcan S25 treats the hot water tank

The container looks shiny and clean inside and outside. The filters at the entrance also stay clean. No more extra treatment since then.