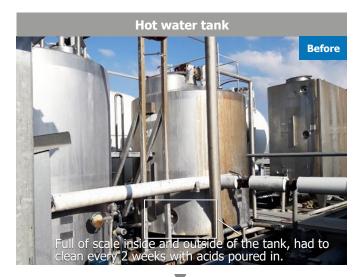

Vulcan S25 treats the hot water tank

The container looks shiny and clean inside and outside. The filters at the entrance also stay clean. No more extra treatment since then.